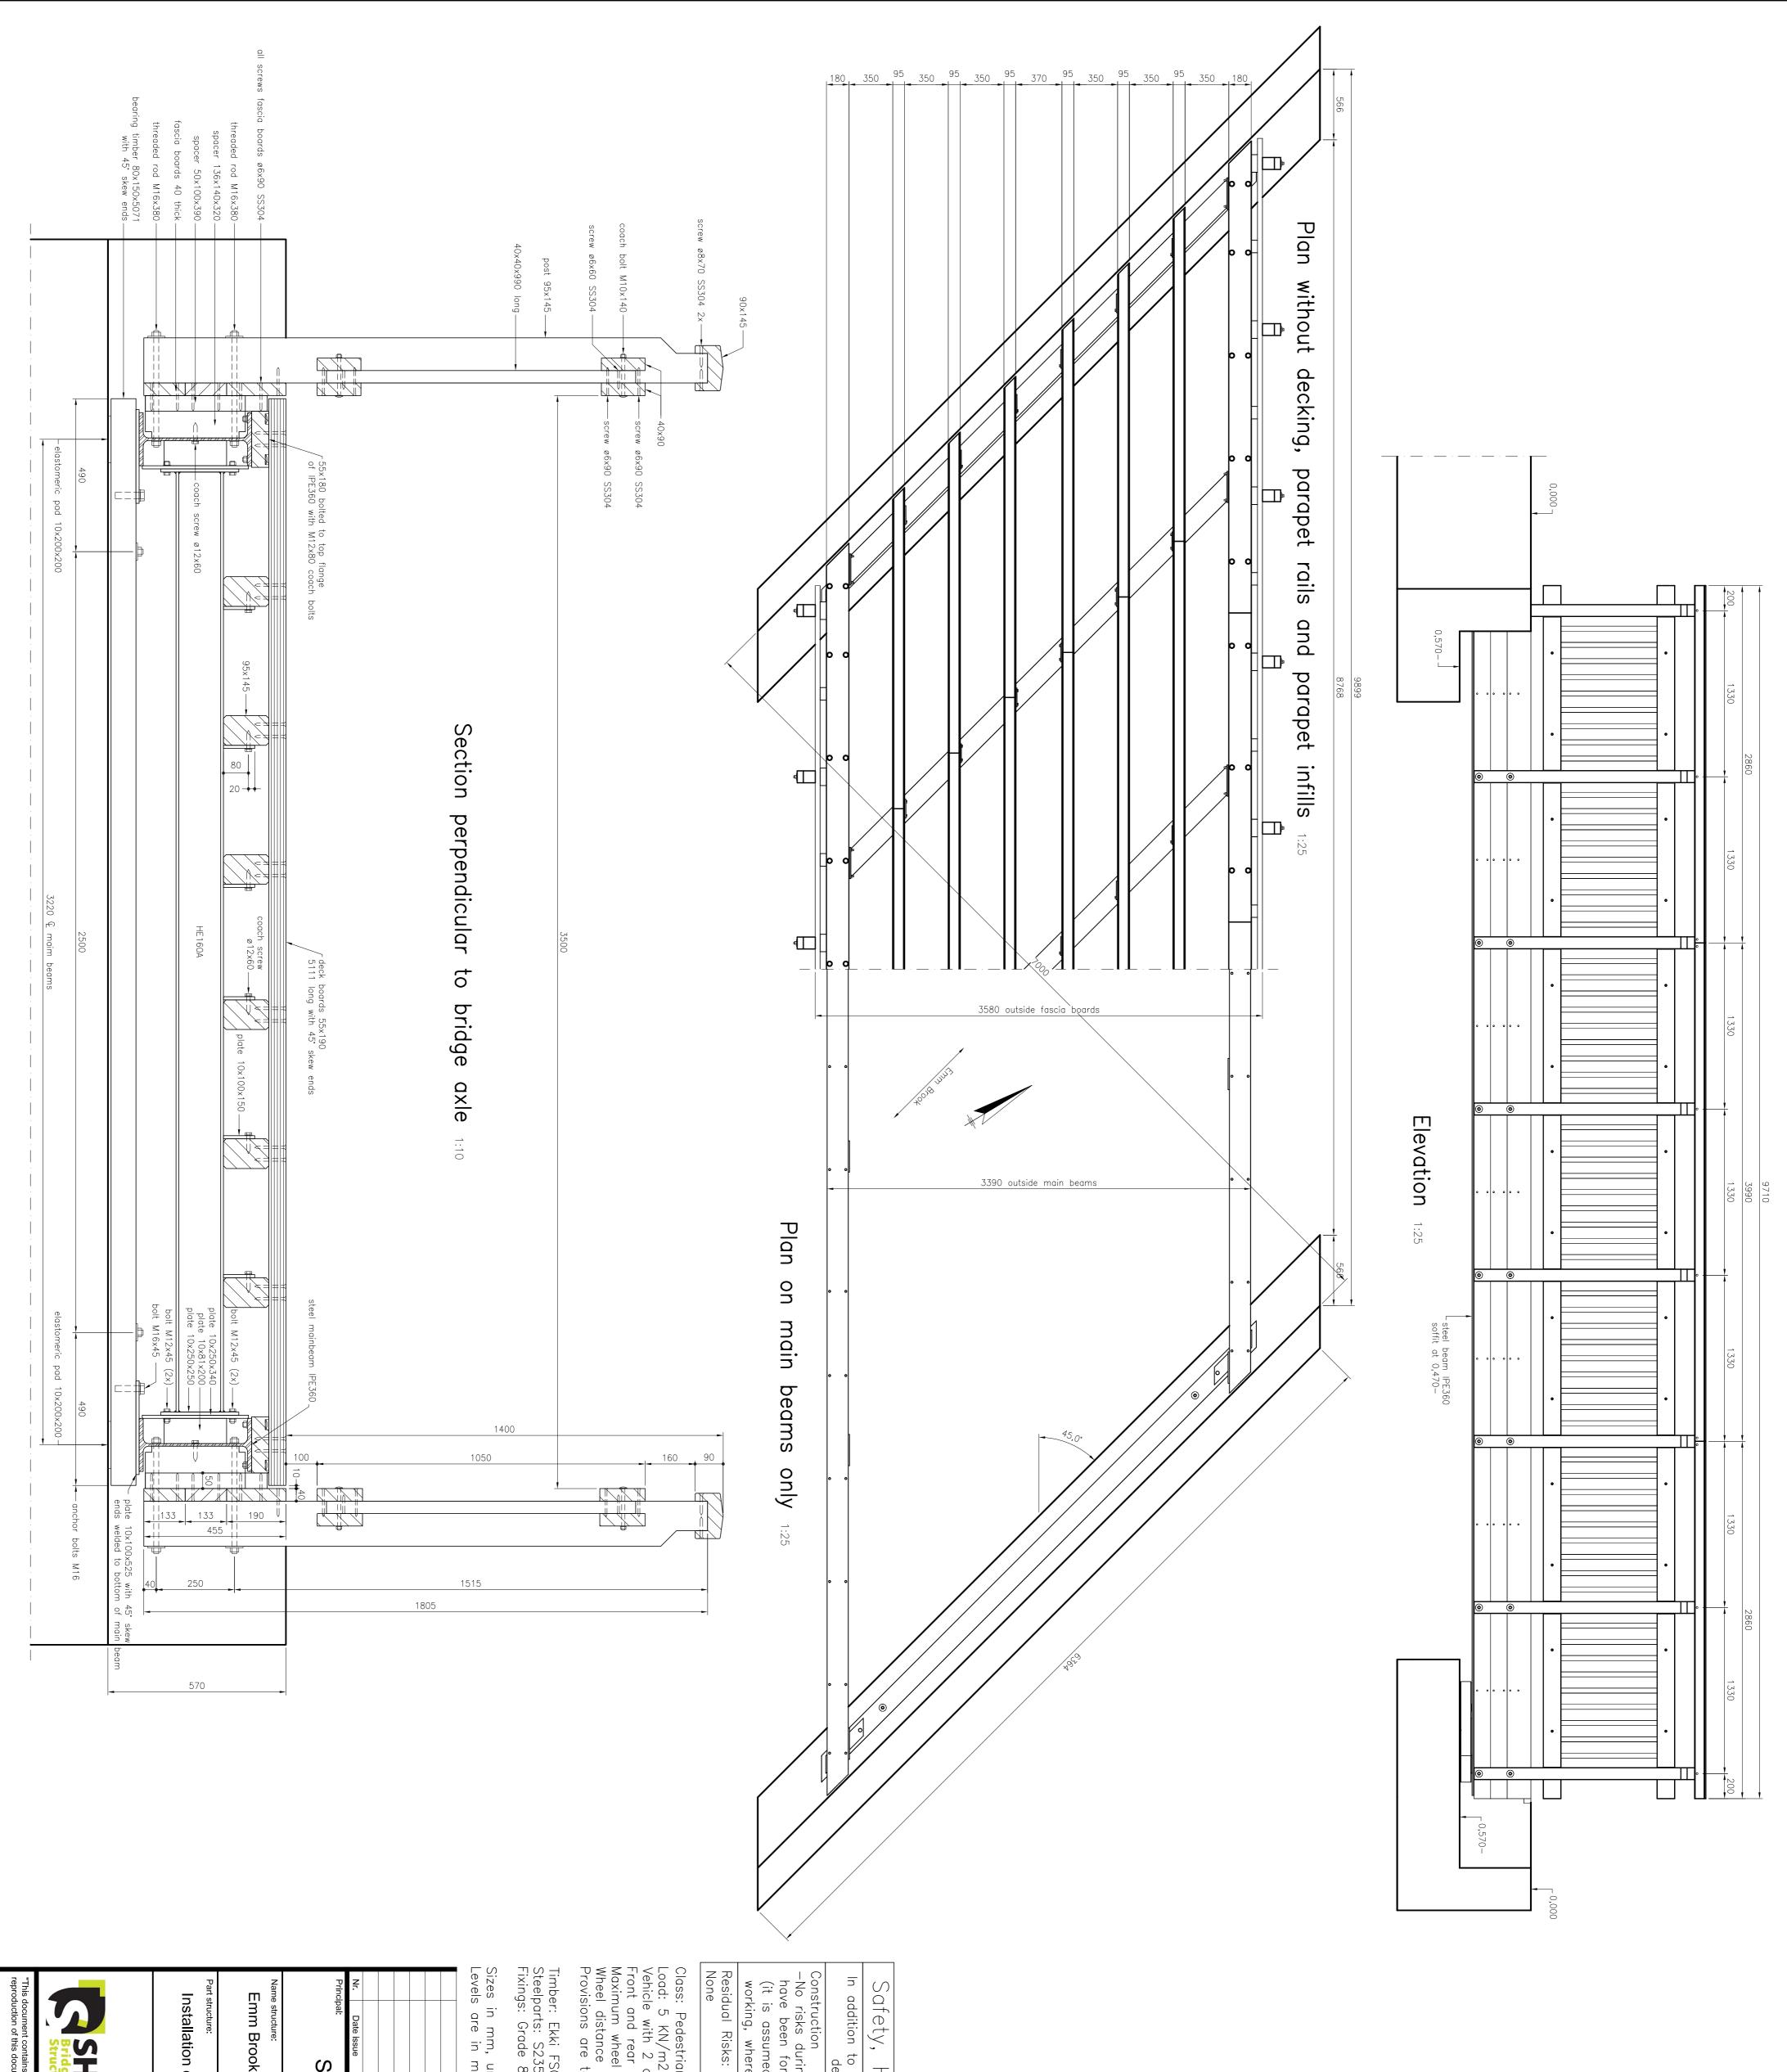

Safety, Health and environmental information In addition to the hazards/risk normally associated with the types of work detailed on the drawing, please note the following:

Detail deck

GLstrip (anti-slip)

55

-screw ø8x100 SS304

Construction

-No risks during construction have been identified that could not reasonably have been foreseen by a competent contractor.

(it is assumed that all works will be carried out by a competent Contractor working, where appropriate, to an agreed method statement)

Class: Pedestrians
Load: 5 KN/m2 and vehicles up to 5 tons
Vehicle with 2 axles spaced at 3,0m
Front and rear axle 25kN
Maximum wheel load 12,5kN acting on a square surface of sides 250mm
Wheel distance 1,75m
Provisions are to be made to limit access of vehicles weighing over 5 tons

Timber: Ekki FSC 100% NC—COC—005535 AV Steelparts: S235 galvanised, unless mentioned otherwise Fixings: Grade 8.8, unless mentioned otherwise

Sizes in mm, unless mentioned otherwise

| Description revision/ad                                                                                                   | dition  Date approval:               |
|---------------------------------------------------------------------------------------------------------------------------|--------------------------------------|
| Date issue Design Drawn Checked                                                                                           | ion                                  |
| South East Rivers Trust                                                                                                   | ate approval:                        |
| П                                                                                                                         | Date issue:<br>24-06-2022            |
| Name structure:    De                                                                                                     | Design:                              |
| D                                                                                                                         | rawn:<br>KW                          |
| 0                                                                                                                         | hecked:                              |
| General Arrangement with details                                                                                          | Scale:<br>as shown@A1                |
| SARUM HARDWOOD STRUCTURES LTD  inc. MAT & TIMBER SERVICES  Linit 1b. Chilholton Down Farm  Linit 1b. Chilholton Down Farm | Drawingnr part:<br>E5741-20190234-02 |
| 6BU FSC 10600 FSC* coor915                                                                                                | 191795<br>heet:                      |
| forestry                                                                                                                  |                                      |